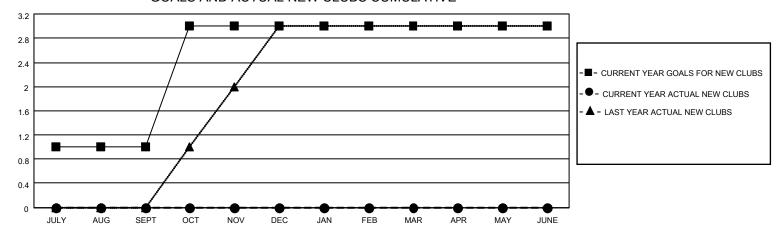

## GOALS AND ACTUAL NEW CLUBS CUMULATIVE

## MONTHLY MEMBERSHIP PROGRESS REPORT

LOCATION INDIA District 316 J Results as of: 8/31/2020

| Clubs         |               |             |               | Members               |                       |                         |                                                    |  |
|---------------|---------------|-------------|---------------|-----------------------|-----------------------|-------------------------|----------------------------------------------------|--|
|               | RESULTS FOR   | R 2020-2021 |               | RESULTS FOR 2020-2021 |                       |                         |                                                    |  |
| QUARTER       | NEW CLUB GOAL | NEW CLUBS   | DROPPED CLUBS | QUARTER MEMB          | ER GROWTH NET<br>GOAL | MEMBER GROWTH<br>ACTUAL | DROPPED<br>MEMBERS ACTUAL<br>(including transfers) |  |
| JULY/AUG/SEPT | 1             | 0           | 0             | JULY/AUG/SEPT         | 0                     | 20                      | 7                                                  |  |
| OCT/NOV/DEC   | 2             | 0           | 0             | OCT/NOV/DEC           | 20                    | 0                       | 0                                                  |  |
| JAN/FEB/MAR   | 0             | 0           | 0             | JAN/FEB/MAR           | 50                    | 0                       | 0                                                  |  |
| APR/MAY/JUNE  | 0             | 0           | 0             | APR/MAY/JUNE          | 20                    | 0                       | 0                                                  |  |