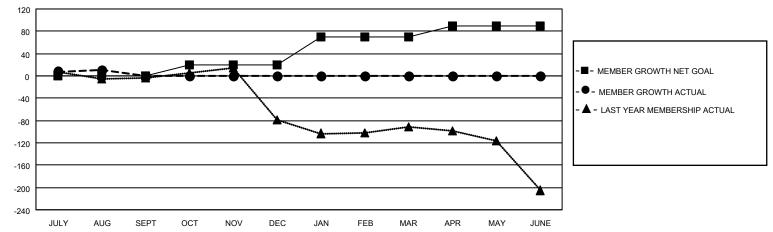

## GOALS AND ACTUAL MEMBERS CUMULATIVE

| DROPPED CLUBS: 0 |   | 7 CLUBS OF 45 ADDED 1 OR MORE<br>NEW MEMBERS | GENDER DISTRIBUTION  MALE 1,341 (89.70%)  FEMALE 154 (10.30%) |               |     |
|------------------|---|----------------------------------------------|---------------------------------------------------------------|---------------|-----|
| DROPPED MEMBERS  |   |                                              | PEWALE                                                        | 154 (10.30%)  |     |
| DECEASED         | 3 | CLICK HERE FOR CUMULATIVE                    | TOTAL FAMILY UNIT MEMBERS                                     |               | 208 |
| CLUB CANCELLED   | 0 | MEMBERSHIP DATA                              | EAMILY MEMBER                                                 | S DAVING HALE | 113 |
| OTHER 4          |   |                                              | FAMILY MEMBERS PAYING HALF DUES                               |               | 110 |
| TOTAL            | 7 |                                              |                                                               |               |     |

## MONTHLY MEMBERSHIP PROGRESS REPORT

LOCATION INDIA District 316 J Results as of: 8/31/2020

| Clubs         |               |             |               | Members               |                       |                         |                                                    |  |
|---------------|---------------|-------------|---------------|-----------------------|-----------------------|-------------------------|----------------------------------------------------|--|
|               | RESULTS FOR   | R 2020-2021 |               | RESULTS FOR 2020-2021 |                       |                         |                                                    |  |
| QUARTER       | NEW CLUB GOAL | NEW CLUBS   | DROPPED CLUBS | QUARTER MEMB          | ER GROWTH NET<br>GOAL | MEMBER GROWTH<br>ACTUAL | DROPPED<br>MEMBERS ACTUAL<br>(including transfers) |  |
| JULY/AUG/SEPT | 1             | 0           | 0             | JULY/AUG/SEPT         | 0                     | 20                      | 7                                                  |  |
| OCT/NOV/DEC   | 2             | 0           | 0             | OCT/NOV/DEC           | 20                    | 0                       | 0                                                  |  |
| JAN/FEB/MAR   | 0             | 0           | 0             | JAN/FEB/MAR           | 50                    | 0                       | 0                                                  |  |
| APR/MAY/JUNE  | 0             | 0           | 0             | APR/MAY/JUNE          | 20                    | 0                       | 0                                                  |  |